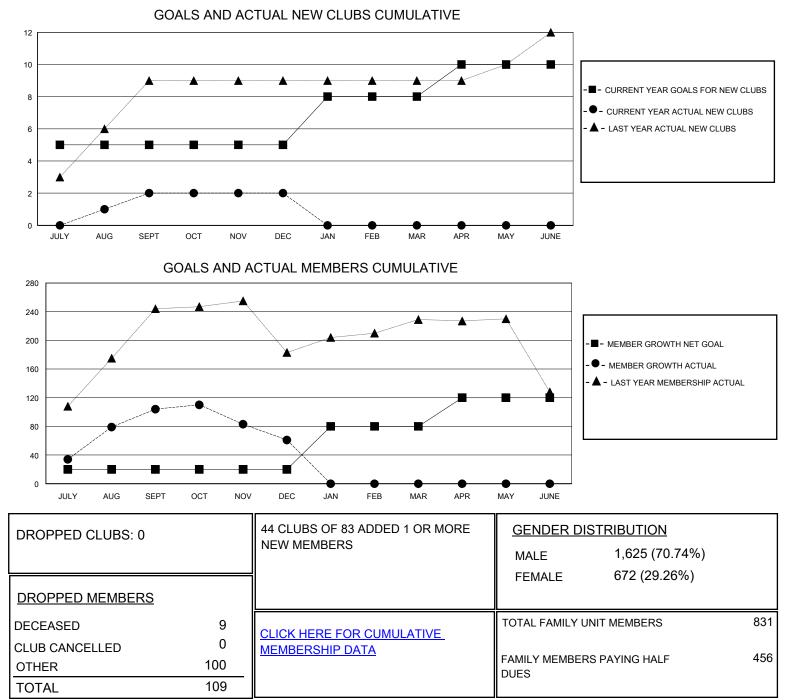

## MONTHLY MEMBERSHIP PROGRESS REPORT

District 317 F

Results as of: 12/31/2023

| GMT:                  |               |           |               |                       |                        |                         | GMT CA                                             |
|-----------------------|---------------|-----------|---------------|-----------------------|------------------------|-------------------------|----------------------------------------------------|
| Clubs                 |               |           |               | Members               |                        |                         |                                                    |
| RESULTS FOR 2023-2024 |               |           |               | RESULTS FOR 2023-2024 |                        |                         |                                                    |
| QUARTER               | NEW CLUB GOAL | NEW CLUBS | DROPPED CLUBS | QUARTER MEM           | BER GROWTH NET<br>GOAL | MEMBER GROWTH<br>ACTUAL | DROPPED<br>MEMBERS ACTUAL<br>(including transfers) |
| JULY/AUG/SEPT         | 5             | 2         | 0             | JULY/AUG/SEPT         | 20                     | 139                     | 32                                                 |
| OCT/NOV/DEC           | 0             | 0         | 0             | OCT/NOV/DEC           | 0                      | 37                      | 77                                                 |
| JAN/FEB/MAR           | 3             | 0         | 0             | JAN/FEB/MAR           | 60                     | 0                       | 0                                                  |
| APR/MAY/JUNE          | 2             | 0         | 0             | APR/MAY/JUNE          | 40                     | 0                       | 0                                                  |